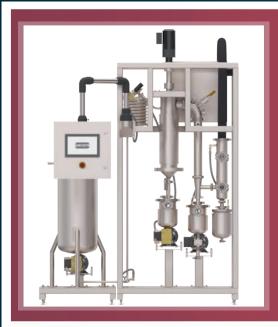

#### LONG PATH MODULES

STAND ALONE ADD ON

Touch Screen Scroll Vacuum Pump Feed Vessel Add On Plumbing Kit Scroll Vacuum Pump

Preheater

Preheater

Power\*: Power\*:

 100A @ 208V 3P
 50A @ 208V 3P

 50A @ 480V 3P
 25A @ 480V 3P

Dimensions (inches) Dimensions (inches) 72W x 36D x 95.5H 36W x 36D x 95.5H

External Condenser Surface Area: 3 ft2