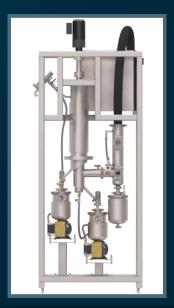

#### SHORT PATH MODULES

#### STAND ALONE ADD ON

Touch Screen Rotary Vane Vacuum Feed Vessel Add On Plumbing Kit Rotary Vane Vacuum Pump

Power\*: Power\*:

 100A @ 208V 3P
 50A @ 208V 3P

 50A @ 480V 3P
 25A @ 480V 3P

Dimensions (inches) Dimensions (inches) 72W x 36D x 95.5H 36W x 36D x 95.5H

Internal Condenser Surface: 3.8 ft2