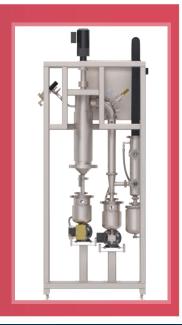

#### SHORT PATH MODULES

#### STAND ALONE ADD ON

Touch Screen Rotary Vane Vacuum Feed Vessel Add On Plumbing Kit Rotary Vane Vacuum Pump

Power\*: Power\*:

 100A @ 208V 3P
 50A @ 208V 3P

 50A @ 480V 3P
 25A @ 480V 3P

Dimensions (inches) Dimensions (inches) 72W x 36D x 95.5H 36W x 36D x 95.5H

Internal Condenser Surface: 3.8 ft2