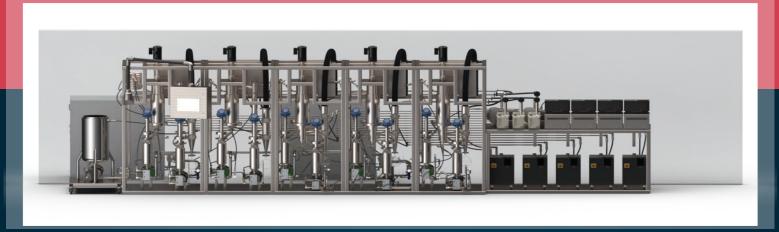

PICTURED: 5 Stage Automated System w/ Huber Ancillary Equipment

**UP TO 25 LITERS/HR INPUT** 

MANUAL or FULLY AUTOMATED

PEER ENGINEER REVIEWED

**UP TO 99% REMOVAL EFFICENCY** 

**ULTRA LOW RESIDENCE TIME** 

# **MODULAR DESIGN**

The modular design allows for continual expansion as your business grows. Easily upgrade as your production needs increase. Plumbing components are simple to rearrange and are available for all configurations for the ultimate control over your distillation process.

## **CUSTOMIZED PROCESS**

The EVO Wiped Film Evaporator is built with modularity in mind. Start with a stand alone unit and build your way up to the ultimate distillation machine. Combining long and short path distillation provides greater flexibility to further purify your target compounds.